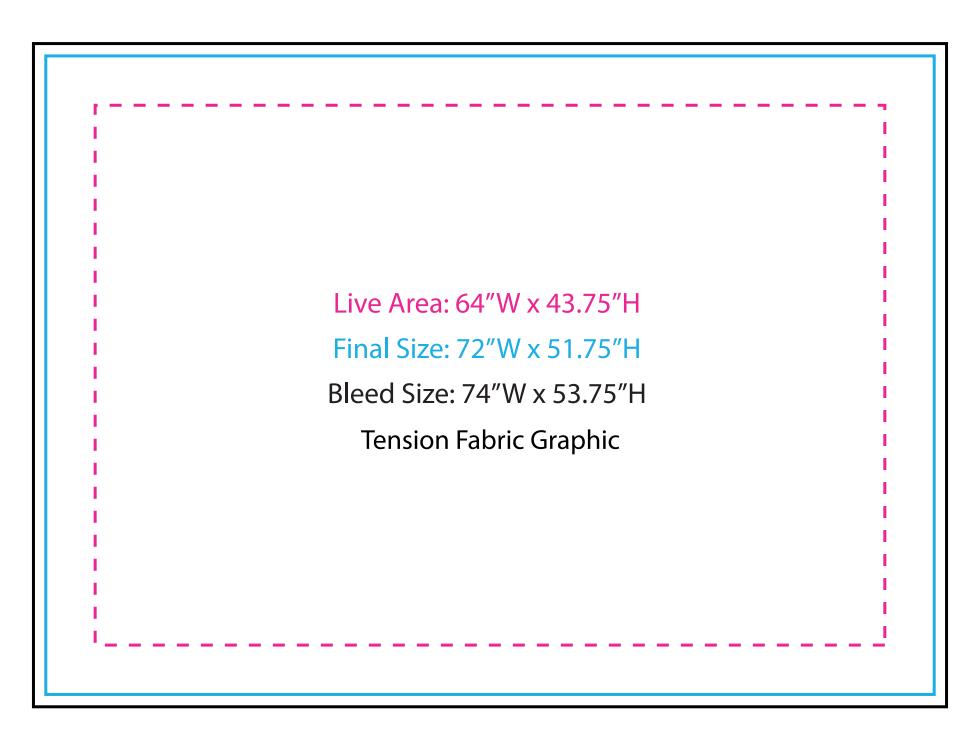

Product Number: TF- 407

Process: Kaleidoscope Select

Material: Poly Knit 9

Effective Date: 5.22.14

Finished Size: 72"w x 51.75"h Live Area: 64"w x 43.75"h

- These dimensions are for graphic layout purposes.
- Graphic needs to be cut and test fitted to Aero frame.