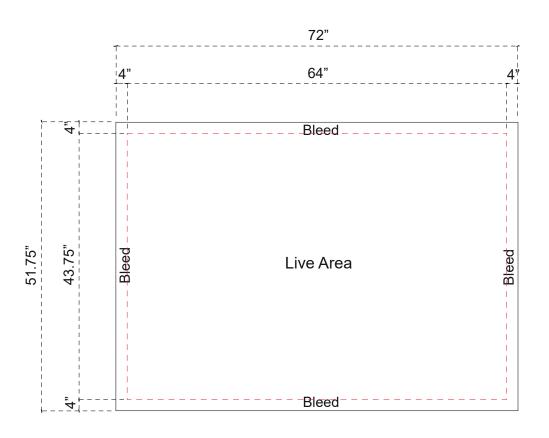

Product Number: TF- 407

Process: Kaleidoscope Select

Material: Poly Knit 9

Effective Date: 5.22.14

Finished Size: 72"w x 51.75"h Live Area: 64"w x 43.75"h

- These dimensions are for graphic layout purposes.
- Graphic needs to be cut and test fitted to Aero frame.